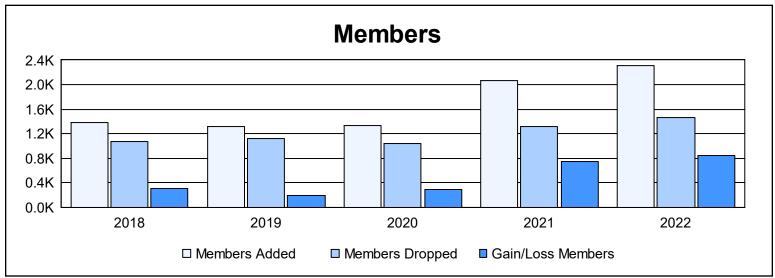

| Year      | New<br>Clubs | Dropped<br>Clubs | Gain/<br>Loss<br>Clubs | New<br>Members | Charter<br>Members | Reinstate<br>Members | Transfer<br>Members | Total<br>Member<br>Added | Total<br>Members<br>Dropped | Gain/<br>Loss<br>Members |
|-----------|--------------|------------------|------------------------|----------------|--------------------|----------------------|---------------------|--------------------------|-----------------------------|--------------------------|
| 2017-2018 | 19           | 8                | 11                     | 730            | 581                | 55                   | 17                  | 1,383                    | 1,076                       | 307                      |
| 2018-2019 | 18           | 10               | 8                      | 673            | 523                | 110                  | 11                  | 1,317                    | 1,123                       | 194                      |
| 2019-2020 | 25           | 2                | 23                     | 524            | 702                | 77                   | 22                  | 1,325                    | 1,036                       | 289                      |
| 2020-2021 | 35           | 5                | 30                     | 936            | 1,016              | 111                  | 4                   | 2,067                    | 1,318                       | 749                      |
| 2021-2022 | 51           | 7                | 44                     | 914            | 1,322              | 65                   | 7                   | 2,308                    | 1,471                       | 837                      |
| Average   | 30           | 6                | 23                     | 755            | 829                | 84                   | 12                  | 1,680                    | 1,205                       | 475                      |