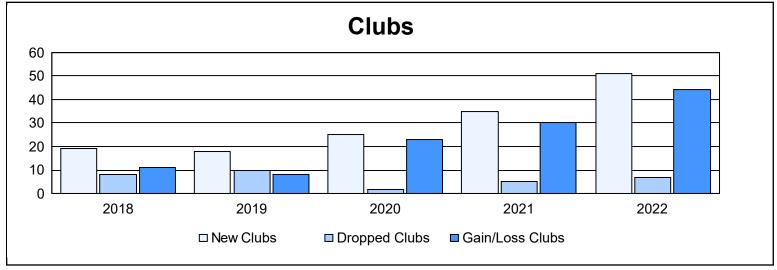

| Year      | New<br>Clubs | Dropped<br>Clubs | Gain/<br>Loss<br>Clubs | New<br>Members | Charter<br>Members | Reinstate<br>Members | Transfer<br>Members | Total<br>Member<br>Added | Total<br>Members<br>Dropped | Gain/<br>Loss<br>Members |
|-----------|--------------|------------------|------------------------|----------------|--------------------|----------------------|---------------------|--------------------------|-----------------------------|--------------------------|
| 2017-2018 | 19           | 8                | 11                     | 730            | 581                | 55                   | 17                  | 1,383                    | 1,076                       | 307                      |
| 2018-2019 | 18           | 10               | 8                      | 673            | 523                | 110                  | 11                  | 1,317                    | 1,123                       | 194                      |
| 2019-2020 | 25           | 2                | 23                     | 524            | 702                | 77                   | 22                  | 1,325                    | 1,036                       | 289                      |
| 2020-2021 | 35           | 5                | 30                     | 936            | 1,016              | 111                  | 4                   | 2,067                    | 1,318                       | 749                      |
| 2021-2022 | 51           | 7                | 44                     | 914            | 1,322              | 65                   | 7                   | 2,308                    | 1,471                       | 837                      |
| Average   | 30           | 6                | 23                     | 755            | 829                | 84                   | 12                  | 1,680                    | 1,205                       | 475                      |